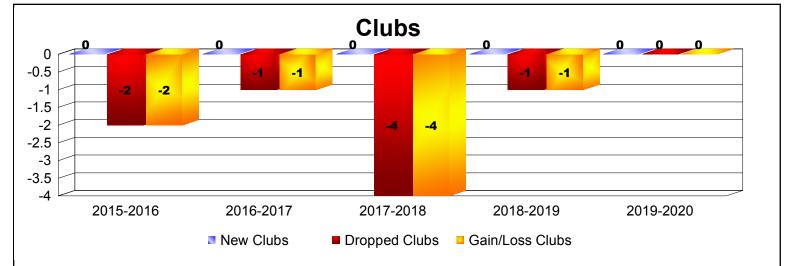

## As of December 2019 Cumulative

| Year      | New<br>Clubs | Dropped<br>Clubs | Gain/<br>Loss<br>Clubs | New<br>Members | Charter<br>Members | Reinstate<br>Members | Transfer<br>Members | Total<br>Member<br>Added | Total<br>Members<br>Dropped | Gain/<br>Loss<br>Members |
|-----------|--------------|------------------|------------------------|----------------|--------------------|----------------------|---------------------|--------------------------|-----------------------------|--------------------------|
| 2015-2016 | 0            | -2               | -2                     | 141            | 4                  | 12                   | 30                  | 187                      | -214                        | -27                      |
| 2016-2017 | 0            | -1               | -1                     | 136            | 1                  | 6                    | 14                  | 157                      | -193                        | -36                      |
| 2017-2018 | 0            | -4               | -4                     | 128            | 2                  | 8                    | 25                  | 163                      | -210                        | -47                      |
| 2018-2019 | 0            | -1               | -1                     | 124            | 2                  | 8                    | 19                  | 153                      | -195                        | -42                      |
| 2019-2020 | 0            | 0                | 0                      | 64             | 1                  | 1                    | 7                   | 73                       | -68                         | 5                        |
| Average   | 0            | -2               | -2                     | 119            | 2                  | 7                    | 19                  | 147                      | -176                        | -29                      |