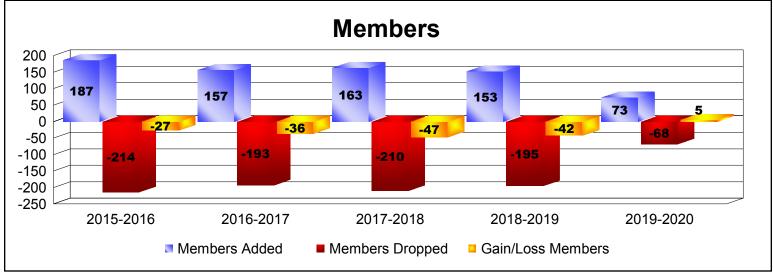

## As of December 2019 Cumulative

| Year      | New<br>Clubs | Dropped<br>Clubs | Gain/<br>Loss<br>Clubs | New<br>Members | Charter<br>Members | Reinstate<br>Members | Transfer<br>Members | Total<br>Member<br>Added | Total<br>Members<br>Dropped | Gain/<br>Loss<br>Members |
|-----------|--------------|------------------|------------------------|----------------|--------------------|----------------------|---------------------|--------------------------|-----------------------------|--------------------------|
| 2015-2016 | 0            | -2               | -2                     | 141            | 4                  | 12                   | 30                  | 187                      | -214                        | -27                      |
| 2016-2017 | 0            | -1               | -1                     | 136            | 1                  | 6                    | 14                  | 157                      | -193                        | -36                      |
| 2017-2018 | 0            | -4               | -4                     | 128            | 2                  | 8                    | 25                  | 163                      | -210                        | -47                      |
| 2018-2019 | 0            | -1               | -1                     | 124            | 2                  | 8                    | 19                  | 153                      | -195                        | -42                      |
| 2019-2020 | 0            | 0                | 0                      | 64             | 1                  | 1                    | 7                   | 73                       | -68                         | 5                        |
| Average   | 0            | -2               | -2                     | 119            | 2                  | 7                    | 19                  | 147                      | -176                        | -29                      |